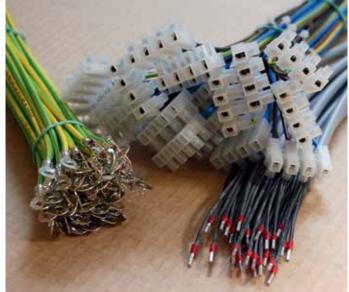

#### Cut and termination

Cut to length Customer specific termination Customer specific marking

# Cabling

Connecters Junction Box Through wiring

**Packing per Tower** 1 Pallet = 1 Tower Easy handling on site Individual marking of items