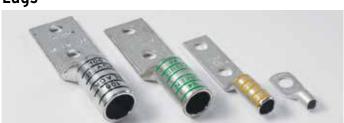

### Internal parts

Fasteners, Cable ties, Lugs, Rubbers, Adhesives, Plugs and receptacles, Junction box, Ladders, Cable Trays, Conduits, Brackets

# Internal Parts

At Resolux we think in terms of whole and complete solutions and we are constantly trying to develop methods which will save time and money for our customers.

Plugs and outlets

Fasteners