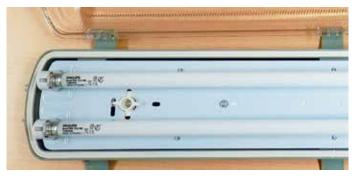

# Lights for Tower and Nacelle

Resolux have a solid know-how within technical lighting. We have the experience, the products, the facilities and last but not least the staff with essential expertise for developing and producing specific customer solutions.

#### Fluorescent

Very high lumen output Cost efficient solution Excellent color rendering

#### Emergency

60 or 90 minutes emergency back-up light Designed specifically for Wind Turbines Conform to EN 50308 (Wind turbines - Design, operation and maintenance)