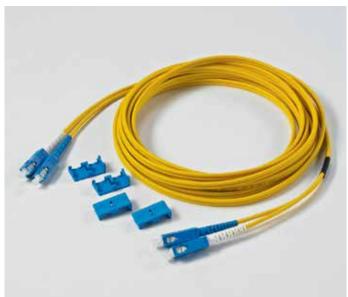

#### Optical and communication

Data cables Fiber optic cables Cat5, Cat5e, Cat6, Cat6a, Cat7 application cables