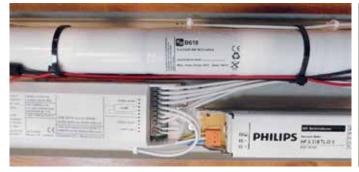

### **Power Connection**

Build-in terminal block Connecting Box Plug and Play Connecters

## LED 2nd gen.

Reduce the number of fixtures in tower \* Increased light output by 25% under Normal mode \* Increased light output by 50% under Emergency \*