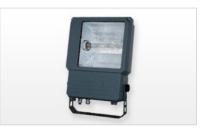

Direct fastening on the base by means of positioning bracket grip.

Temperature range: Ta: -20°C to +40°C

Cable glands are included in delivery.

Resolux Aps | Phone +45 6225 2623 | www.resolux.dk

Rev. 9 | Name Michael Seemann | Date 06.02.2017