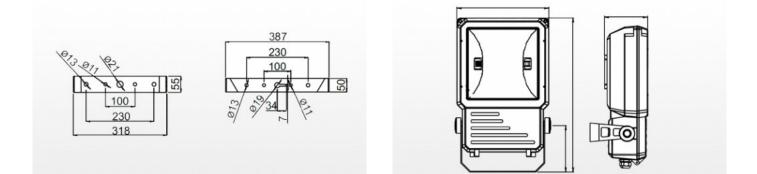

### DESCRIPTION

The K2N K3N FLS is an IP65 explosion proof light fixture.

Base made of surface-finished aluminium casting. Each type includes two cable glands.

Geartray is made of galvanized sheet 1,5mm thick.

Direct fastening on the base by means of positioning bracket grip.

Temperature range: Ta: -20°C to +40°C

Cable glands are included in delivery.

Resolux Aps | Phone +45 6225 2623 | www.resolux.dk

Rev. 9 | Name Michael Seemann | Date 06.02.2017

#### **PRODUCT TYPES**

| ltem no.        | Watt  | Tube | L   | W   | Н   | Lf  |
|-----------------|-------|------|-----|-----|-----|-----|
| K2N K3N FLS SYM | 1x150 | HIT  | 350 | 146 | 524 | 160 |
| K2N K3N FLS SYM | 1X250 | HIT  | 350 | 146 | 524 | 160 |
| K2N K3N FLS SYM | 1X400 | HIT  | 452 | 180 | 660 | 218 |