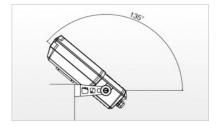

Direct fastening on the base by means of positioning bracket grip.

Temperature range: Ta: -20°C to +40°C

Cable glands are included in delivery.

Resolux Aps | Phone +45 6225 2623 | www.resolux.dk

Rev. 9 | Name Michael Seemann | Date 06.02.2017