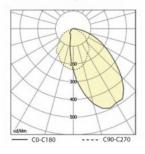

### **PRODUCT VARIATION**

Screen/lattice Tempered safety glass

**Reflector** Aluminium sheet either: Symmetric Asymmetric

K-3-N, 1x400W, IP65, asymmetric reflector