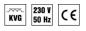

### DESCRIPTION

The K2N K3N FLS is an IP65 explosion proof light fixture.

Base made of surface-finished aluminium casting. Each type includes two cable glands.

Geartray is made of galvanized sheet 1,5mm thick.

### **PRODUCT VARIATION**

Screen/lattice Tempered safety glass

**Reflector** Aluminium sheet either: Symmetric Asymmetric

K-3-N, 1x400W, IP65, asymmetric reflector