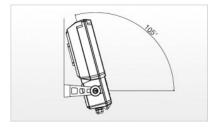

Direct fastening on the base by means of positioning bracket grip.

Temperature range: Ta: -20°C to +40°C

Cable glands are included in delivery.

Resolux Aps | Phone +45 6225 2623 | www.resolux.dk

Rev. 9 | Name Michael Seemann | Date 06.02.2017