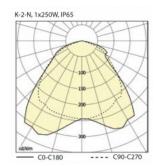

### **PRODUCT VARIATION**

Screen/lattice Tempered safety glass

**Reflector** Aluminium sheet either: Symmetric Asymmetric

K-3-N, 1x400W, IP65, asymmetric reflector