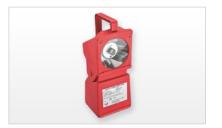

#### **DESCRIPTION**

Work and emergency lamp. The casing of the rechargeable, splash-proof protected work and emergency lamp, JobLux 90 LED, consists of robust, impact-resistant plastics. Protection zone II and a range of approx. 60 m. with 4 h main lamp and 120 h pilot lamp operation, it is one of the leading lamps in this field. The JobLux 90 LED has a 120° swivelling lamp head. The lamp can be switched-over between the 5.5 W xenon lampe and the LED pilot lamp. The rechargeable, maintenance-free lead gel battery can be charges at 230V AC with the integrated charging unit and is protected against total discharge and overcharging. The built-in red LED indicates the charging level of the lamp.