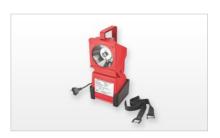

#### **DESCRIPTION**

Work and emergency lamp. The casing of the rechargeable, splash-proof protected work and emergency lamp, JobLux 90 LED, consists of robust, impact-resistant plastics. Protection zone II and a range of approx. 60 m. with 4 h main lamp and 120 h pilot lamp operation, it is one of the leading lamps in this field. The JobLux 90 LED has a 120° swivelling lamp head. The lamp can be switched-over between the 5.5 W xenon lampe and the LED pilot lamp. The rechargeable, maintenance-free lead gel battery can be charges at 230V AC with the integrated charging unit and is protected against total discharge and overcharging. The built-in red LED indicates the charging level of the lamp.