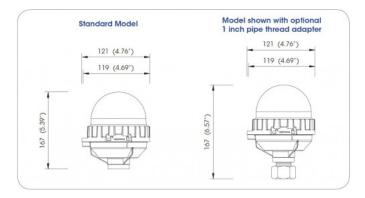

st effective lighting solution. The light fixture is available in two configurations, universal DC (12-48VDC) or universal AC (110-240VAC).

The advanced light optic uses a single LED for minimal power consumption. The corrosion resistant, polycarbonate lens is specifically designed for use with LEDs to maximize light intensity and uniformity.

The light fixture incorporates internal diagnostic checking and an alarm contact for remote monitoring. The alarm relay is energised in normal operation and is released if there is an LED or power fault.

Temperature range: -40 - 80°C Waterproof IP 68







# ICAO low intensity

#### **PRODUCT VARIATION**

#### **Electrical**

Two configurations, universal DC 24-48VDC or universal AC 110-240VAC

Pmax: 36 W

#### Mounting

Right Angle Pole Mount





### **PRODUCT TYPES**

Item no. Watt Tube L W H Lf ICAO

Subject to technical changes, misprints and errors