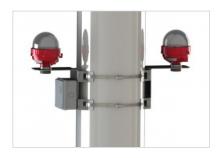

ty



LED obstruction light

#### **APPLICATIONS**

**Industrial lighting** 

**Outdoor lighting** 

#### **DESCRIPTION**

Resolux LED obstruction lights offer an ultra bright, energy efficient and cost effective lighting solution. The light fixture is available in two configurations, universal DC (12-48VDC) or universal AC (110-240VAC).

The advanced light optic uses a single LED for minimal power consumption. The corrosion resistant, polycarbonate lens is specifically designed for use with LEDs to maximize light intensity and uniformity.

The light fixture incorporates internal diagnostic checking and an alarm contact for remote monitoring. The alarm relay is energised in normal operation and is released if there is an LED or power fault.

Temperature range: -40 - 80°C Waterproof IP 68







# ICAO low intensity

#### **PRODUCT VARIATION**

#### **Electrical**

Two configurations, universal DC 24-48VDC or universal AC 110-240VAC

Pmax: 36 W

#### Mounting

Right Angle Pole Mount





### **PRODUCT TYPES**

Item no. Watt Tube L W H Lf ICAO

Subject to technical changes, misprints and errors