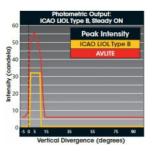

The advanced light optic uses a single LED for minimal power consumption. The corrosion resistant, polycarbonate lens is specifically designed for use with LEDs to maximize light intensity and uniformity.