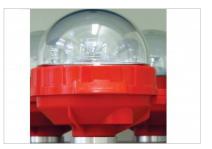

#### **DESCRIPTION**

Resolux LED obstruction lights offer an ultra bright, energy efficient and cost effective lighting solution. The light fixture is available in two configurations, universal DC (12-48VDC) or universal AC (110-240VAC).

The advanced light optic uses a single LED for minimal power consumption. The corrosion resistant, polycarbonate lens is specifically designed for use with LEDs to maximize light intensity and uniformity.