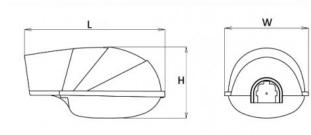

## **PRODUCT TYPES**

| Item no.   | Watt  | Tube     | L   | W   | Н   |
|------------|-------|----------|-----|-----|-----|
| Hornet FLS | 1x150 | HSE, HST | 610 | 310 | 370 |
| Hornet FLS | 1x250 | HSE, HST | 610 | 310 | 370 |