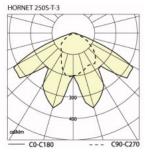

## **PRODUCT TYPES**

| Item no.   | Watt  | Tube     | L   | W   | Н   |
|------------|-------|----------|-----|-----|-----|
| Hornet FLS | 1x150 | HSE, HST | 610 | 310 | 370 |
| Hornet FLS | 1x250 | HSE, HST | 610 | 310 | 370 |