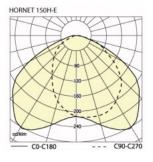

## **PRODUCT TYPES**

| Item no.   | Watt  | Tube     | L   | W   | Н   |
|------------|-------|----------|-----|-----|-----|
| Hornet FLS | 1x150 | HSE, HST | 610 | 310 | 370 |
| Hornet FLS | 1x250 | HSE, HST | 610 | 310 | 370 |