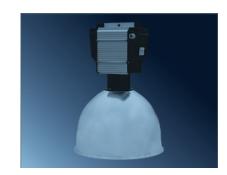

## Gollias T-40















#### **APPLICATIONS**

**Industrial lighting** 

Storage and industrial halls



The Golias-T40 is a 250W or 400W pendant high bay light. Optimal height of installation is 6-14 m.

Golias-T40 fitting is delivered with lamp.

Body/gear box is made of aluminium with plastic sides. Bottom cover is made of tempered safety glass (only IP54 finishing). Reflector is made of aluminium.

Temperature range: Ta = -20°C to +40°C

Mounting can be done with bracket for ceiling, made of pre-galvanized steel. Can be mounted to the lamp with a bolt and fasted to the ceiling with a screw. H:90mm, W: 50mm, Ø11. (Bracket is not included, must be ordered separately).





# Gollias T-40

### **PRODUCT VARIATION**

#### **Electrical**

Electromagnetic ballast 230V/50Hz, with parallel compensation

### Mounting

Suspension by means of wire, chain or carrier rope, or on bracket.

#### Reflector

Parabolic aluminium reflector







#### **PRODUCT TYPES**

| Item no. | Watt  | Tube    | L | W   | Н   |
|----------|-------|---------|---|-----|-----|
| Golias   | 250 W | HIE/E40 |   | 475 | 665 |

Subject to technical changes, misprints and errors