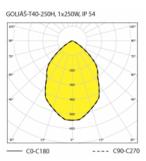

Body/gear box is made of aluminium with plastic sides. Bottom cover is made of tempered safety glass (only IP54 finishing). Reflector is made of aluminium.

Temperature range: Ta = -20°C to +40°C

Mounting can be done with bracket for ceiling, made of pre-galvanized steel. Can be mounted to the lamp with a bolt and fasted to the ceiling with a screw. H:90mm, W: 50mm, Ø11. (Bracket is not included, must be ordered separately).