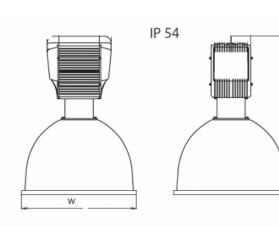

#### **APPLICATIONS**

**Industrial lighting** 

Storage and industrial halls

The Golias-T40 is a 250W or 400W pendant high bay light. Optimal height of installation is 6-14 m.

Golias-T40 fitting is delivered with lamp.

Body/gear box is made of aluminium with plastic sides. Bottom cover is made of tempered safety glass (only IP54 finishing). Reflector is made of aluminium.

Temperature range: Ta = -20°C to +40°C

Mounting can be done with bracket for ceiling, made of pre-galvanized steel. Can be mounted to the lamp with a bolt and fasted to the ceiling with a screw. H:90mm, W: 50mm, Ø11. (Bracket is not included, must be ordered separately).

#### **PRODUCT TYPES**

| Item no. | Watt  | Tube    | L | W   | Н   |
|----------|-------|---------|---|-----|-----|
| Golias   | 250 W | HIE/E40 |   | 475 | 665 |

Subject to technical changes, misprints and errors