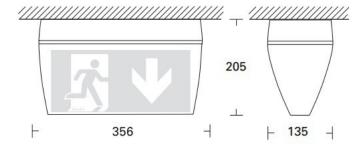

## **PRODUCT TYPES**

| Item no.   | Watt | Tube | L   | W   | н   |
|------------|------|------|-----|-----|-----|
| Exit Light | 4W   | LED  | 356 | 135 | 205 |

Subject to technical changes, misprints and errors