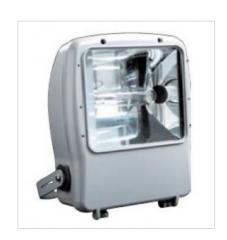

#### **DESCRIPTION**

Body and glass frame: Made in die cast aluminum. Coated with polyester powders in silver color.

Protection degree against external impacts: IK 08.

All electrical components are certified with ENEC mark (230V, 50 Hz). The projector has been manufactures according to EN 60598/1 standards.