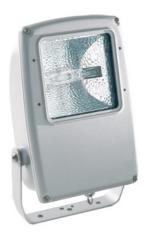

## FLS Floodlight 150W

Floodlight 150W

#### DESCRIPTION

Body: Made in die cast alluminium. Coated with polyester powders in black, titanium, silver or white colours.

Reflector: High pure aluminium, polished and oxidized.

Protection degree against external impacts: IK 08.

All electrical components are certified with ENEC mark. The projector has been manufactured according to EN 60598/1 standards. IP67 classified.

Items are fully wired and includes an Osram metal halide lamp.

#### **PRODUCT TYPES**

| ltem no. | Watt | Tube | L   | W   | Н   |
|----------|------|------|-----|-----|-----|
|          | 150  |      | 379 | 246 | 116 |

Subject to technical changes, misprints and errors